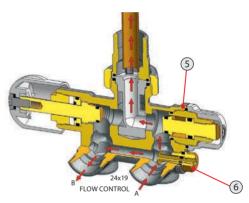

(3) Handle by sustainable ABS plastic with metal polygon for handle support and brassed screw.

Ø 10

4 Special component for inlet of hot water with flow change capability.

(5) Mechanism for flow control.

(6) Mechanism for By-Pass flow control.

(7) Connection of Copper / Pex / Multilayer.

8 Brass pipe Ø 10/50cm with extension capability. (as illustrated right)