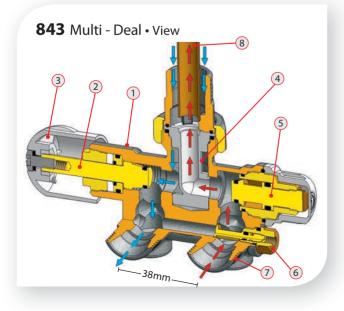

so as the thermal efficiency to be distributed accordingly.

Forged chrome plated body
(Nickel and Chromium)
Material Specification: EN 12165: 1998 alloy CW617N

2 Open / close double sealing mechanism. with O-ring and pressure cap.

(3) Handle by sustainable ABS plastic with metal polygon for handle support and brassed screw.

Ø 10

4 Special component for inlet of hot water with flow change capability.

(5) Mechanism for flow control.

(6) Mechanism for By-Pass flow control.

(7) Connection of Copper / Pex / Multilayer.

8 Brass pipe Ø 10/50cm with extension capability. (as illustrated right)