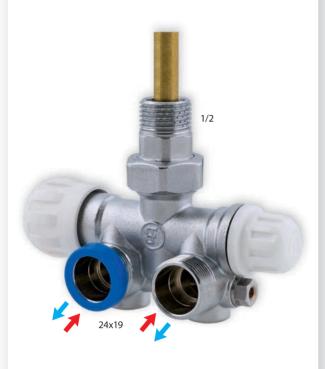

## 843 Multi - Deal

Angle with By-Pass

Max Pressure: 10 bar Max Temperature: 120 °C

| CODE                        | HANDLE | THREAD  | € |    |
|-----------------------------|--------|---------|---|----|
| 843                         | White  | 24 x 19 |   | 20 |
| Optional with Chrome Handle |        |         |   |    |