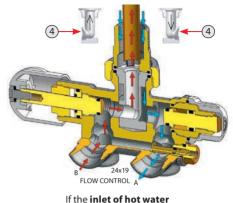

has to be made from **WATER SUPPLY B**,

you have to pull out the plastic pipe 4 and rotate it 180°.

If more radiator panels are in the same line,

adjust By-Pass (6)

in combination with flow control mechanism