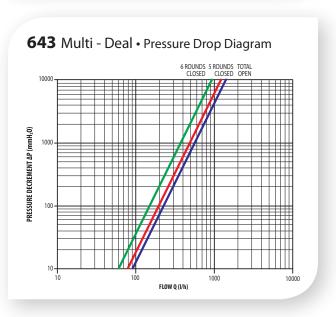

> with O-ring and pressure cap.                                | Ø10 |
| 3 | Handle by sustainable ABS plastic with metal polygon for handle support and brassed screw.                 | -   |
| 4 | Special component for inlet of warmed water with flow change capability.                                   |     |
| 5 | Mechanism for flow control.                                                                                |     |
| 6 | Mechanism for By-Pass flow control.                                                                        |     |
| 7 | Connection of Copper / Pex / Multilayer.                                                                   | Ø10 |
| 8 | Brass pipe Ø10/50cm with extension capability. (as illustrated right)                                      |     |