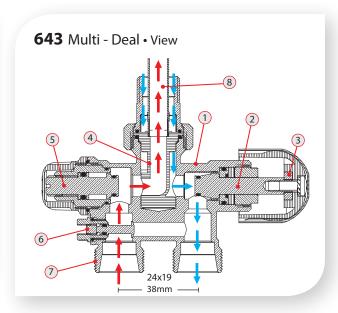

24x19 Max Pressure: 10 bar Max Temperature: 120 °C CODE THREAD € □

24 x 19

643 Set with plastic chrome cover

| 1 | Forged chrome plated body<br>(Nickel and Chromium).<br>Material Specification: EN 12165: 1998 alloy CW617N |     |
|---|------------------------------------------------------------------------------------------------------------|-----|
| 2 | <b>Open / close double sealing mechanism.</b> with O-ring and pressure cap.                                | Ø10 |
| 3 | Handle by sustainable ABS plastic with metal polygon for handle support and brassed screw.                 | -   |
| 4 | Special component for inlet of warmed water with flow change capability.                                   |     |
| 5 | Mechanism for flow control.