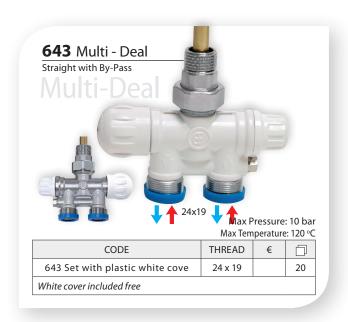

24x19 Max Pressure: 10 bar Max Temperature: 120 °C CODE THREAD € □

24 x 19

643 Set with plastic chrome cover

| 1 | Forged chrome plated body<br>(Nickel and Chromium).<br>Material Specification: EN 12165: 1998 alloy CW617N |     |
|---|------------------------------------------------------------------------------------------------------------|-----|
| 2 | <b>Open / close double sealing mechanism.</b> with O-ring and pressure cap.                                | Ø10 |
| 3 | Handle by sustainable ABS plastic with metal polygon for handle support and brassed screw.                 | -   |
| 4 | Special component for inlet of warmed water with flow change capability.                                   |     |
| 5 | Mechanism for flow control.                                                                                |     |
| 6 | Mechanism for By-Pass flow control.                                                                        |     |
| 7 | Connection of Copper / Pex / Multilayer.                                                                   | Ø10 |
| 8 | Brass pipe Ø10/50cm with extension capability. (as illustrated right)                                      |     |