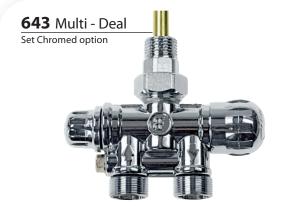

24x19 Max Pressure: 10 bar Max Temperature: 120 °C CODE THREAD € □

24 x 19

643 Set with plastic chrome cover

| 1 | Forged chrome plated body<br>(Nickel and Chromium).<br>Material Specification: EN 12165: 1998 alloy CW617N |     |
|---|------------------------------------------------------------------------------------------------------------|-----|
| 2 | <b>Open / close double sealing mechanism.</b> with O-ring and pressure cap.                                | Ø10 |
| 3 | Handle by sustainable ABS plastic with metal polygon for handle support and brassed screw.                 | -   |
| 4 | Special component for inlet of warmed water with flow change capability.                                   |     |
| 5 | Mechanism for flow control.                                                                                |     |
| 6 | Mechanism for By-Pass flow control.                                                                        |     |
| 7 | Connection of Copper / Pex / Multilayer.                                                                   | Ø10 |
| 8 | Brass pipe Ø10/50cm with extension capability. (as illustrated right)                                      |     |