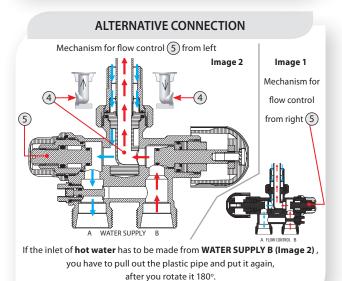

/b> with O-ring and pressure cap.                                | Ø10 |
| 3 | Handle by sustainable ABS plastic with metal polygon for handle support and brassed screw.                 | -   |
| 4 | Special component for inlet of warmed water with flow change capability.                                   |     |
| 5 | Mechanism for flow control.                                                                                |     |
| 6 | Mechanism for By-Pass flow control.                                                                        |     |
| 7 | Connection of Copper / Pex / Multilayer.                                                                   | Ø10 |
| 8 | Brass pipe Ø10/50cm with extension capability. (as illustrated right)                                      |     |